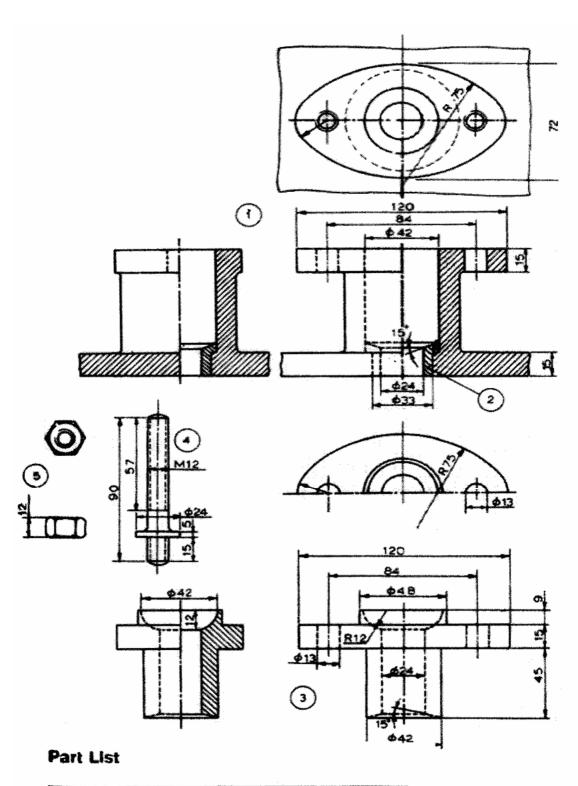

## PART – B

4. Draw the sectional front view (left half in section) and right side view of the assembled stuffing box from the given figure and part list. [50]

FRS

| Part No. | Name  | Material | Quantity |
|----------|-------|----------|----------|
| 1        | Body  | C.I.     | 1        |
| 2        | Bush  | Brass    | 1        |
| 3        | Gland | Brass    | 1        |
| 4        | Stud  | M.S.     | 2        |
| 5        | Nut   | M.S.     | 2        |